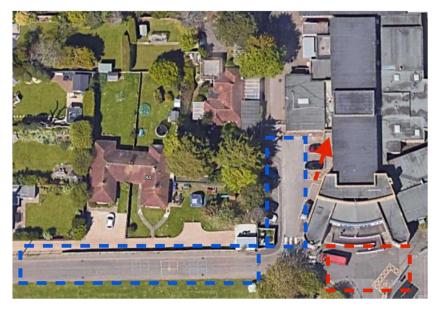

### Мар.

Blue Grids – Parking Red Arrow – Entrance Door. Red Grid – No parking.